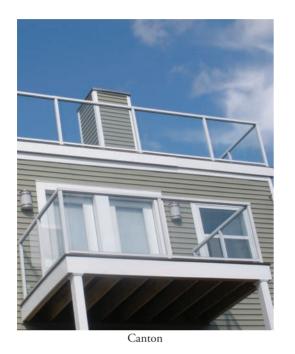

# Step Up To ... Custom Flexibility

Specrail fabrication flexibility along with our custom color matching capabilities allows focus on design. Customization offers dramatic impact while providing architectural style and versatility for the discerning customer. From our Canton™ system for full or partial glass design to custom fabricated railings from a myriad of infill options as shown below, Specrail makes it easy to find the perfect solution to complement your space and style. Consult with your representative for your customers' special requests.