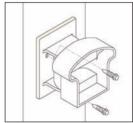

#### Rail Attachment

Standard Bracket

Routed Post

Vertical Bracket Horizontal Bracket

#### Post Attachment

- Surface Mount
  - External
  - Internal
- Welded Plated Posts
   (Note: Welded plate on post can be offset for customization)
- Post Trim Plate (optional)

Deck Mount

Welded Plated Post