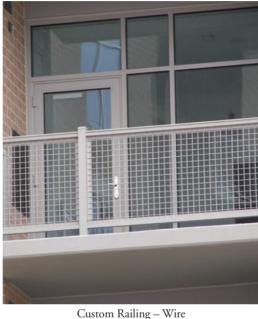

# Step Up To ... Custom Flexibility

Specrail fabrication flexibility along with our custom color matching capabilities allows focus on design. Customization offers dramatic impact while providing architectural style and versatility for the discerning customer. From our Canton™ system for full or partial glass design to custom fabricated railings from a myriad of infill options as shown below, Specrail makes it easy to find the perfect solution to complement your space and style. Consult with your representative for your customers' special requests.

**Infill Options** 

**Patterns** 

We do it all! . . . If it's part of a railing, Specrail can do it. All railings are designed and fabricated to meet the most stringent building codes. Specrail also offers a complete line of ornamental aluminum products featuring fencing, railings, gates, arbors and accessories. We invite you to visit www.specrail.com for more details, or please call or email us to request a complete catalog of products.