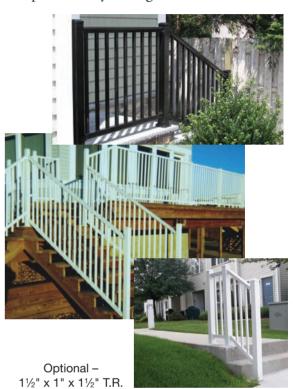

# Step Up To ... Custom Flexibility

Specrail fabrication flexibility along with our custom color matching capabilities allows focus on design. Customization offers dramatic impact while providing architectural style and versatility for the discerning customer. From our Canton™ system for full or partial glass design to custom fabricated railings from a myriad of infill options as shown below, Specrail makes it easy to find the perfect solution to complement your space and style. Consult with your representative for your customers' special requests.

**Infill Options** 

**Patterns** 

We do it all! . . . If it's part of a railing, Specrail can do it. All railings are designed and fabricated to meet the most stringent building codes. Specrail also offers a complete line of ornamental aluminum products featuring fencing, railings, gates, arbors and accessories. We invite you to visit www.specrail.com for more details, or please call or email us to request a complete catalog of products.