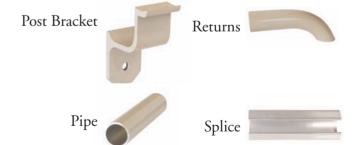

### Step Up To . . . Installation Ease

Specrail offers everything for a smooth and easy railing installation. Our deck/porch railings are designed with the highest quality aluminum alloy extrusions to provide maximum strength. The advantages of aluminum – strong, durable, rust and corrosion-free – make Specrail railings a sound investment. Simple, non-complicated fittings and factory-fabricated sections make each installation easy. No field assembly. The clean lines of these railings are appealing on a host of applications, horizontal railings, ramps and stairs. For use on homes, apartments, hospitals, commercial and industrial properties, educational environments and others. Outstanding, functional designs with great aesthetic curb appeal – Specrail.

### Easy Installation . . . Using Stationary and Adjustable Brackets

\*Consult local building code requirements. Specrail meets OSHA and BOCA Safety Regulations.