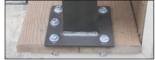

#### Post Attachment

- Surface Mount
  - External
  - Internal
- Welded Plated Posts
   (Note: Welded plate on post can be offset for customization)
- Post Trim Plate (optional)

Deck Mount

Welded Plated Post