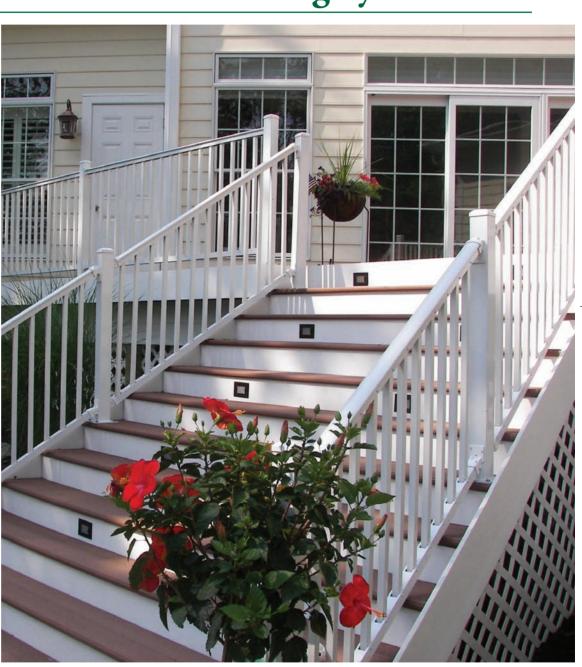

## Step Up To ... Selection

Avon Series
Designed for easy installation, it provides the look and feel of quality. Its simple yet sturdy design provides an element of beauty to stairs, ramps, porches and decks. Avon is ideal for a host of applications across residential, commercial or industrial properties.

# Bridgeport<sup>TM</sup> Series The superior quality of Avon with

concealed fasteners! Clean, smooth surfaces with contemporary designs make Bridgeport the choice of architects and consumers. The advantage of all-aluminum design and powder-coat finish keeps these railings low-maintenance and elegant for years to come.

#### Bellaire<sup>TM</sup> Series

Our slimmer profile, cost-effective alternative with the same uncompromised quality and durability. Bellaire is the perfect choice for the front porch, pool deck, entrance ramp or exit off the back door. This railing will complement any setting.