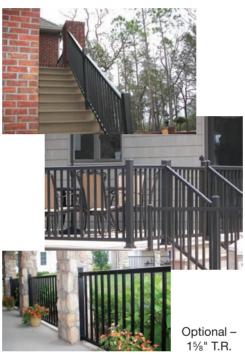

# Step Up To ... Custom Flexibility

Specrail fabrication flexibility along with our custom color matching capabilities allows focus on design. Customization offers dramatic impact while providing architectural style and versatility for the discerning customer. From our Canton™ system for full or partial glass design to custom fabricated railings from a myriad of infill options as shown below, Specrail makes it easy to find the perfect solution to complement your space and style. Consult with your representative for your customers' special requests.

**Infill Options** 

**Patterns** 

We do it all! . . . If it's part of a railing, Specrail can do it. All railings are designed and fabricated to meet the most stringent building codes. Specrail also offers a complete line of ornamental aluminum products featuring fencing, railings, gates, arbors and accessories. We invite you to visit www.specrail.com for more details, or please call or email us to request a complete catalog of products.