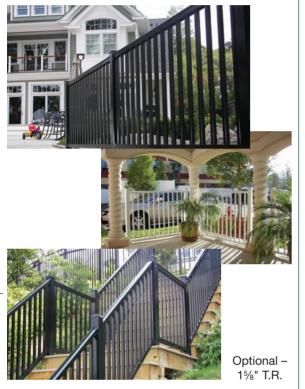

# Step Up To ... Custom Flexibility

Specrail fabrication flexibility along with our custom color matching capabilities allows focus on design. Customization offers dramatic impact while providing architectural style and versatility for the discerning customer. From our Canton™ system for full or partial glass design to custom fabricated railings from a myriad of infill options as shown below, Specrail makes it easy to find the perfect solution to complement your space and style. Consult with your representative for your customers' special requests.

**Infill Options** 

**Patterns** 

We do it all! . . . If it's part of a railing, Specrail can do it. All railings are designed and fabricated to meet the most stringent building codes. Specrail also offers a complete line of ornamental aluminum products featuring fencing, railings, gates, arbors and accessories. We invite you to visit www.specrail.com for more details, or please call or email us to request a complete catalog of products.