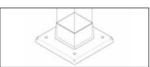

#### Post Attachment

- Surface Mount
  - External
  - Internal
- Welded Plated Posts
   (Note: Welded plate on post can be offset for customization)
- Post Trim Plate (optional)

Deck Mount

Welded Plated Post