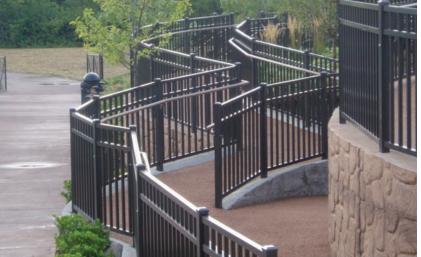

### Step Up To . . . Installation Ease

Specrail offers everything for a smooth and easy railing installation. Our deck/porch railings are designed with the highest quality aluminum alloy extrusions to provide maximum strength. The advantages of aluminum – strong, durable, rust and corrosion-free – make Specrail railings a sound investment. Simple, non-complicated fittings and factory-fabricated sections make each installation easy. No field assembly. The clean lines of these railings are appealing on a host of applications, horizontal railings, ramps and stairs. For use on homes, apartments, hospitals, commercial and industrial properties, educational environments and others. Outstanding, functional designs with great aesthetic curb appeal – Specrail.