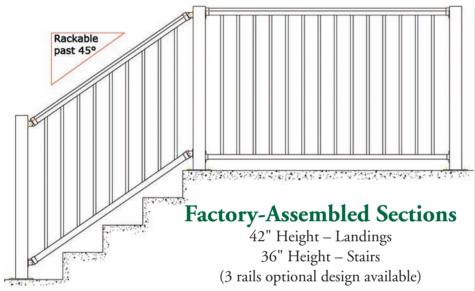

## Step Up To ... Selection

Avon Series
Designed for easy installation, it provides the look and feel of quality. Its simple yet sturdy design provides an element of beauty to stairs, ramps, porches and decks. Avon is ideal for a host of applications across residential, commercial or industrial properties.

# Bridgeport<sup>TM</sup> Series The superior quality of Avon with

concealed fasteners! Clean, smooth surfaces with contemporary designs make Bridgeport the choice of architects and consumers. The advantage of all-aluminum design and powder-coat finish keeps these railings low-maintenance and elegant for years to come.

#### Bellaire<sup>TM</sup> Series

Our slimmer profile, cost-effective alternative with the same uncompromised quality and durability. Bellaire is the perfect choice for the front porch, pool deck, entrance ramp or exit off the back door. This railing will complement any setting.

| Aluminum Railing Specifications                                  |                                                |                                                              |                                                                            |
|------------------------------------------------------------------|------------------------------------------------|--------------------------------------------------------------|----------------------------------------------------------------------------|
|                                                                  | Avon 8' sections/10' sections                  | Bridgeport<br>(Concealed Screws)<br>8' sections/10' sections | <b>Bellaire</b><br>6' sections only                                        |
| <b>Top Rail</b><br>(Breadloaf)                                   | 2"h x 2.5"w                                    | 2"h x 2.5"w                                                  | 1.75"h x 1.5"w                                                             |
| Bottom Rail                                                      | 1.625"h x 1.625"w                              | 1.625"h x 1.625"w                                            | 1.5"h x 1"w                                                                |
| <b>Horizontal Rail</b><br>(Can be used as<br>second rail or top) | 1.625"h x 1.625"w                              | 1.625"h x 1.625"w                                            | 1.5"h x 1"w                                                                |
| Pickets                                                          | 1" x 1" x .065"                                | 1" x 1" x .065"                                              | .75" x .75" x .050"                                                        |
| Picket Spacing                                                   | 4.75" O.C.<br>3.75" Air Space                  | 4.75" O.C.<br>3.75" Air Space                                | 4.312" O.C.<br>3.562" Air Space                                            |
| Post Options                                                     | 3" x 3" x .125 wall<br>4" x 4" x .125 wall     | 3" x 3" x .125 wall<br>4" x 4" x .125 wall                   | 2" x 2" x .060 wall<br>2.5" x 2.5" x .0875 wall<br>2.5" x 2.5" x .125 wall |
| Height                                                           | 36" & 42" Standard<br>Custom Heights Available | 36" & 42" Standard<br>Custom Heights Available               | 34" & 40" Standard<br>Custom Heights Available                             |
| Colors Available                                                 | Black<br>White<br>Bronze                       | Black<br>White<br>Bronze                                     | Black<br>White<br>Bronze                                                   |

### Step Up To . . . Installation Ease

Specrail offers everything for a smooth and easy railing installation. Our deck/porch railings are designed with the highest quality aluminum alloy extrusions to provide maximum strength. The advantages of aluminum – strong, durable, rust and corrosion-free – make Specrail railings a sound investment. Simple, non-complicated fittings and factory-fabricated sections make each installation easy. No field assembly. The clean lines of these railings are appealing on a host of applications, horizontal railings, ramps and stairs. For use on homes, apartments, hospitals, commercial and industrial properties, educational environments and others. Outstanding, functional designs with great aesthetic curb appeal – Specrail.