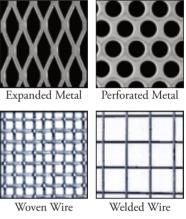

# Step Up To ... Custom Flexibility

Specrail fabrication flexibility along with our custom color matching capabilities allows focus on design. Customization offers dramatic impact while providing architectural style and versatility for the discerning customer. From our Canton™ system for full or partial glass design to custom fabricated railings from a myriad of infill options as shown below, Specrail makes it easy to find the perfect solution to complement your space and style. Consult with your representative for your customers' special requests.

**Infill Options** 

**Patterns** 

We do it all! . . . If it's part of a railing, Specrail can do it. All railings are designed and fabricated to meet the most stringent building codes. Specrail also offers a complete line of ornamental aluminum products featuring fencing, railings, gates, arbors and accessories. We invite you to visit www.specrail.com for more details, or please call or email us to request a complete catalog of products.