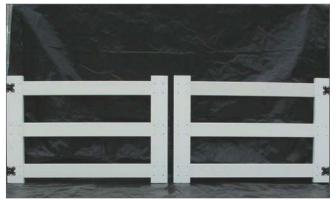

likely exceed your imagination. Explore the possibilities! Imagine your new fence...then contact a Capitol Vinyl installer to arrange for professional installation at your home or business.

- Manufacturer's industry-leading transferable lifetime warranty gives you the confidence to select vinyl fence or handrail for your next project
- Capitol Vinyl Products will NOT peel, rot, blister, rust, flake, chip, crack or corrode, and will always be impervious to moisture and termites!

#### **Virtually Maintenance-Free Products**

No Splinters! No Staining!
No Nails! No Painting!

Enhance the beauty of your home or business

CAPITOLVINYL.COM

#### **Post and Rail**





#### **COLOR OPTIONS**



#### **CAP OPTIONS**



Ball

Flat

French Gothic New England Horsehead

#### **Post and Rail**







#### **Privacy with Picket Accent**







## **Privacy with Lattice**







## **Semi-Privacy**







## **Solid Privacy**







#### **Mocha Walnut**









Privacy Panel (7/8" x 6" T & G) 1-3/4" x 5-1/2" Nexus Pocket Rail



Available in a 6'H x 8'W sections with matching 5"x 5" posts, pyramid caps and gates.





#### **Closed Picket**







#### **Straight Top Picket**







#### **Arched Picket**







## **Scalloped Picket**







## Handrail







#### Handrail





#### SPINDLE OPTIONS



Colonial Spiral Square



# 1.800.533.1948 capitolvinyl.com





Product colors in this brochure may not exactly match due to digital color processing. Please make sure you look at a color sample in person before ordering any custom vinyl products.