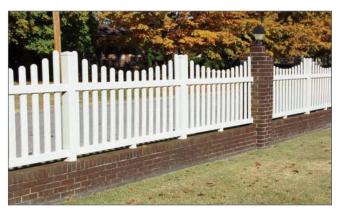

rvious to moisture and termites!

#### **Virtually Maintenance-Free Products**

No Splinters! No Staining!
No Nails! No Painting!

Enhance the beauty of your home or business

CAPITOLVINYL.COM

#### **Post and Rail**





#### **COLOR OPTIONS**



#### **CAP OPTIONS**



Ball

Flat

French Gothic New England Horsehead

#### **Post and Rail**







#### **Privacy with Picket Accent**







## **Privacy with Lattice**







## **Semi-Privacy**







## **Solid Privacy**







#### **Mocha Walnut**









Privacy Panel (7/8" x 6" T & G) 1-3/4" x 5-1/2" Nexus Pocket Rail



Available in a 6'H x 8'W sections with matching 5"x 5" posts, pyramid caps and gates.





#### **Closed Picket**







#### **Straight Top Picket**







#### **Arched Picket**







## **Scalloped Picket**







## Handrail







#### Handrail





#### SPINDLE OPTIONS



Colonial Spiral Square



# 1.800.533.1948 capitolvinyl.com





Product colors in this brochure may not exactly match due to digital color processing. Please make sure you look at a color sample in person before ordering any custom vinyl products.