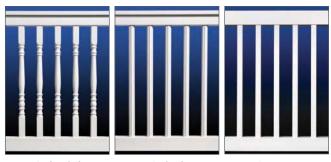

-Free Products**

No Splinters! No Staining!
No Nails! No Painting!

Enhance the beauty of your home or business

CAPITOLVINYL.COM

#### **Post and Rail**





#### **COLOR OPTIONS**



#### **CAP OPTIONS**



Ball

Flat

French Gothic New England Horsehead

#### **Post and Rail**







#### **Privacy with Picket Accent**







## **Privacy with Lattice**







## **Semi-Privacy**







## **Solid Privacy**







#### **Mocha Walnut**









Privacy Panel (7/8" x 6" T & G) 1-3/4" x 5-1/2" Nexus Pocket Rail



Available in a 6'H x 8'W sections with matching 5"x 5" posts, pyramid caps and gates.





#### **Closed Picket**







#### **Straight Top Picket**







#### **Arched Picket**







## **Scalloped Picket**







## Handrail







#### Handrail





#### SPINDLE OPTIONS



Colonial Spiral Square



# 1.800.533.1948 capitolvinyl.com





Product colors in this brochure may not exactly match due to digital color processing. Please make sure you look at a color sample in person before ordering any custom vinyl products.