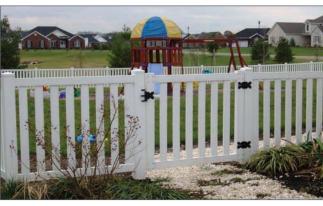

#### **Closed Picket**

#### **Straight Top Picket**

#### **Arched Picket**

## **Scalloped Picket**