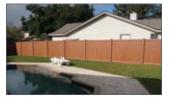

#### **Mocha Walnut**

Privacy Panel (7/8" x 6" T & G) 1-3/4" x 5-1/2" Nexus Pocket Rail

Available in a 6'H x 8'W sections with matching 5"x 5" posts, pyramid caps and gates.