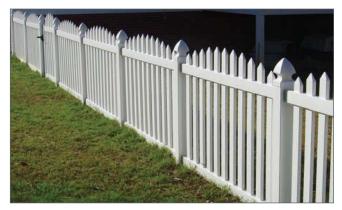

or corrode, and will always be impervious to moisture and termites!

#### **Virtually Maintenance-Free Products**

No Splinters! No Staining!
No Nails! No Painting!

Enhance the beauty of your home or business

CAPITOLVINYL.COM

#### **Post and Rail**





#### **COLOR OPTIONS**



#### **CAP OPTIONS**



Ball

Flat

French Gothic New England Horsehead

#### **Post and Rail**







#### **Privacy with Picket Accent**







## **Privacy with Lattice**







## **Semi-Privacy**







## **Solid Privacy**







#### **Mocha Walnut**









Privacy Panel (7/8" x 6" T & G) 1-3/4" x 5-1/2" Nexus Pocket Rail



Available in a 6'H x 8'W sections with matching 5"x 5" posts, pyramid caps and gates.





#### **Closed Picket**







#### **Straight Top Picket**







#### **Arched Picket**







## **Scalloped Picket**







## Handrail







#### Handrail





#### SPINDLE OPTIONS



Colonial Spiral Square



# 1.800.533.1948 capitolvinyl.com





Product colors in this brochure may not exactly match due to digital color processing. Please make sure you look at a color sample in person before ordering any custom vinyl products.