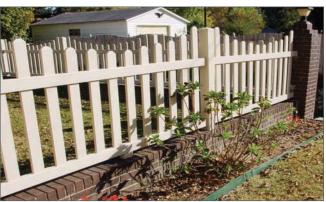

pervious to moisture and termites!

#### **Virtually Maintenance-Free Products**

No Splinters! No Staining!
No Nails! No Painting!

Enhance the beauty of your home or business

CAPITOLVINYL.COM

#### **Post and Rail**





#### **COLOR OPTIONS**



#### **CAP OPTIONS**



Ball

Flat

French Gothic New England Horsehead

#### **Post and Rail**







#### **Privacy with Picket Accent**







## **Privacy with Lattice**







## **Semi-Privacy**







## **Solid Privacy**







#### **Mocha Walnut**









Privacy Panel (7/8" x 6" T & G) 1-3/4" x 5-1/2" Nexus Pocket Rail



Available in a 6'H x 8'W sections with matching 5"x 5" posts, pyramid caps and gates.





#### **Closed Picket**







#### **Straight Top Picket**







#### **Arched Picket**







## **Scalloped Picket**







## Handrail







#### Handrail





#### SPINDLE OPTIONS



Colonial Spiral Square



# 1.800.533.1948 capitolvinyl.com





Product colors in this brochure may not exactly match due to digital color processing. Please make sure you look at a color sample in person before ordering any custom vinyl products.