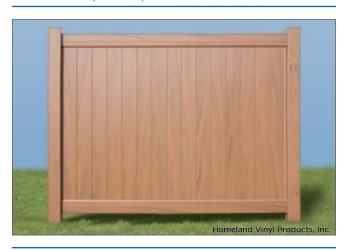

#### **Mocha Walnut**

Privacy Panel (7/8" x 6" T & G) 1-3/4" x 5-1/2" Nexus Pocket Rail

Available in a 6'H x 8'W sections with matching 5"x 5" posts, pyramid caps and gates.