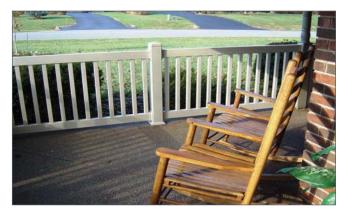

## **Virtually Maintenance-Free Products**

No Splinters! No Staining!
No Nails! No Painting!

Enhance the beauty of your home or business

CAPITOLVINYL.COM

#### **Post and Rail**





#### **COLOR OPTIONS**



#### **CAP OPTIONS**



Ball

Flat

French Gothic New England Horsehead

#### **Post and Rail**







#### **Privacy with Picket Accent**







## **Privacy with Lattice**







## **Semi-Privacy**







## **Solid Privacy**







#### **Mocha Walnut**









Privacy Panel (7/8" x 6" T & G) 1-3/4" x 5-1/2" Nexus Pocket Rail



Available in a 6'H x 8'W sections with matching 5"x 5" posts, pyramid caps and gates.





#### **Closed Picket**







#### **Straight Top Picket**







#### **Arched Picket**







## **Scalloped Picket**







## Handrail







#### Handrail





#### SPINDLE OPTIONS



Colonial Spiral Square



# 1.800.533.1948 capitolvinyl.com





Product colors in this brochure may not exactly match due to digital color processing. Please make sure you look at a color sample in person before ordering any custom vinyl products.