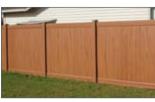

#### **Mocha Walnut**

Privacy Panel (7/8" x 6" T & G) 1-3/4" x 5-1/2" Nexus Pocket Rail

Available in a 6'H x 8'W sections with matching 5"x 5" posts, pyramid caps and gates.