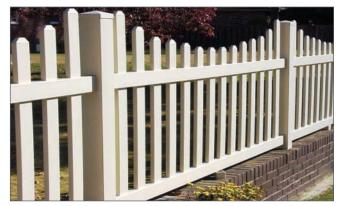

impervious to moisture and termites!

#### **Virtually Maintenance-Free Products**

No Splinters! No Staining!
No Nails! No Painting!

Enhance the beauty of your home or business

CAPITOLVINYL.COM

#### **Post and Rail**





#### **COLOR OPTIONS**



#### **CAP OPTIONS**



Ball

Flat

French Gothic New England Horsehead

#### **Post and Rail**







#### **Privacy with Picket Accent**







## **Privacy with Lattice**







## **Semi-Privacy**







## **Solid Privacy**







#### **Mocha Walnut**









Privacy Panel (7/8" x 6" T & G) 1-3/4" x 5-1/2" Nexus Pocket Rail



Available in a 6'H x 8'W sections with matching 5"x 5" posts, pyramid caps and gates.





#### **Closed Picket**







#### **Straight Top Picket**







#### **Arched Picket**







## **Scalloped Picket**







## Handrail







#### Handrail





#### SPINDLE OPTIONS



Colonial Spiral Square



# 1.800.533.1948 capitolvinyl.com





Product colors in this brochure may not exactly match due to digital color processing. Please make sure you look at a color sample in person before ordering any custom vinyl products.