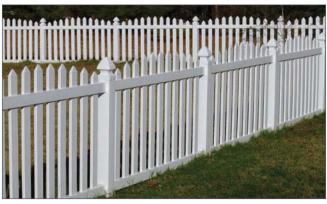

corrode, and will always be impervious to moisture and termites!

#### **Virtually Maintenance-Free Products**

No Splinters! No Staining!
No Nails! No Painting!

Enhance the beauty of your home or business

CAPITOLVINYL.COM

#### **Post and Rail**





#### **COLOR OPTIONS**



#### **CAP OPTIONS**



Ball

Flat

French Gothic New England Horsehead

#### **Post and Rail**







#### **Privacy with Picket Accent**







## **Privacy with Lattice**







## **Semi-Privacy**







## **Solid Privacy**







#### **Mocha Walnut**









Privacy Panel (7/8" x 6" T & G) 1-3/4" x 5-1/2" Nexus Pocket Rail



Available in a 6'H x 8'W sections with matching 5"x 5" posts, pyramid caps and gates.





#### **Closed Picket**







#### **Straight Top Picket**







#### **Arched Picket**







## **Scalloped Picket**







## Handrail







#### Handrail





#### SPINDLE OPTIONS



Colonial Spiral Square



# 1.800.533.1948 capitolvinyl.com





Product colors in this brochure may not exactly match due to digital color processing. Please make sure you look at a color sample in person before ordering any custom vinyl products.