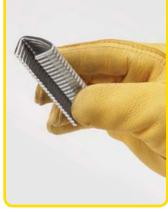

## **GALVANIZED STEEL HOG RINGS - HRS5** Class 3 Coating Per ASTM A641

Material

Galvanized Steel

Aluminum Alloy

U.S. Patent Pending

For Tools

HRP5

HRP5

Catalog

Number

HRS5

HRA5

Weight

lb. (kg)

2.9 (1.32)

Pkg.

Qty.

2

**ALUMINUM HOG RINGS - HRA5** 6061-T94 or 5052-H38 Alloy U.S. Patent Pending

Inside Dia.

7/16 (11 mm)

7/16 (11 mm)

in. (mm)

Thickness

Ga. (mm)

9 (3.8)

9 (3.8)

Pkg.

Qty.

500

500

- 25-piece loading strips with no sharp points • are safe and easy to load.
- One 500 pack secures 1000 feet (305 m) of • tension wire spaced at 24" (61 cm) intervals.