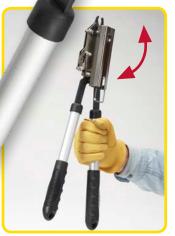

# EXTRALEVERAGE & REACH • EASY ACCESS • UNITERRUPTED FEED • SECURE CONNECTIONS

Clinching mechanism brings ring forward for easy access.

Unique overlap clinch for stronger, more secure connections.

U.S. Patent Pending

LONG HANDLES FOR EXTRA LEVERAGE & REACH

HRP5

SL14596