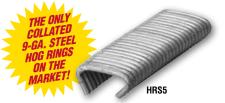

## **GALVANIZED STEEL HOG RINGS - HRS5** Class 3 Coating Per ASTM A641

Material

Galvanized Steel

Aluminum Alloy

U.S. Patent Pending

For Tools

HRP5

HRP5

Catalog

Number

HRS5

HRA5

Weight

lb. (kg)

2.9 (1.32)

Pkg.