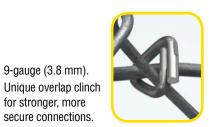

# EXTRALEVERAGE & REACH • EASY ACCESS • UNITERRUPTED FEED • SECURE CONNECTIONS

Clinching mechanism brings ring forward for easy access.

Unique overlap clinch for stronger, more secure connections.

- Magazine folds down for safe and easy storage. •
- 25-piece loading strips with no sharp points are • safe and easy to load.
- · Plunger automatically sets up each ring for uninterrupted operation.

9-gauge (3.8 mm).