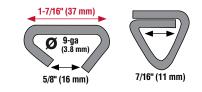

# HE EASY-LO **AUTO FEED MAKES A FAST JOB E**

Hog Ring

HRA5 / HRS5

Crown

in. (mm)

1-7/16 (37 mm)

1-7/16 (37 mm)

Usage

# STRONG AND WEATHER RESISTANT!

Length

in. (cm)

20 (50.8)

Use with HRP5 Hog Ring Pliers with Auto-Feed Magazine.

Opening

in. (mm)

5/8 (16)

5/8 (16)

Qty.

2

**ALUMINUM HOG RINGS - HRA5** 6061-T94 or 5052-H38 Alloy U.S. Patent Pending

Inside Dia.

7/16 (11 mm)

7/16 (11 mm)

in. (mm)

Thickness

Ga. (mm)

9 (3.8)

9 (3.8)

Pkg.

Qty.

500

500

- 25-piece loading strips with no sharp points • are safe and easy to load.
- One 500 pack secures 1000 feet (305 m) of • tension wire spaced at 24" (61 cm) intervals.