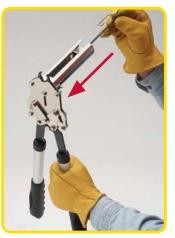

# EXTRALEVERAGE & REACH • EASY ACCESS • UNITERRUPTED FEED • SECURE CONNECTIONS

Clinching mechanism brings ring forward for easy access.

Unique overlap clinch for stronger, more secure connections.

for stronger, more secure connections.

Description

Hog Ring Pliers w / Magazine

Catalog

Number

HRP5