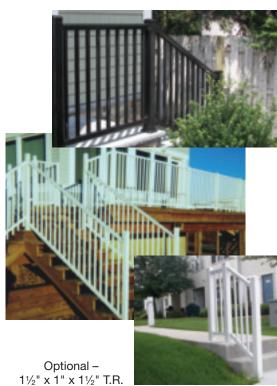

### Bellaire<sup>TM</sup> Series

Our slimmer profile, cost-effective alternative with the same uncompromised quality and durability. Bellaire is the perfect choice for the front porch, pool deck, entrance ramp or exit off the back door. This railing will complement any setting.

Optional -

15/8" T.R.