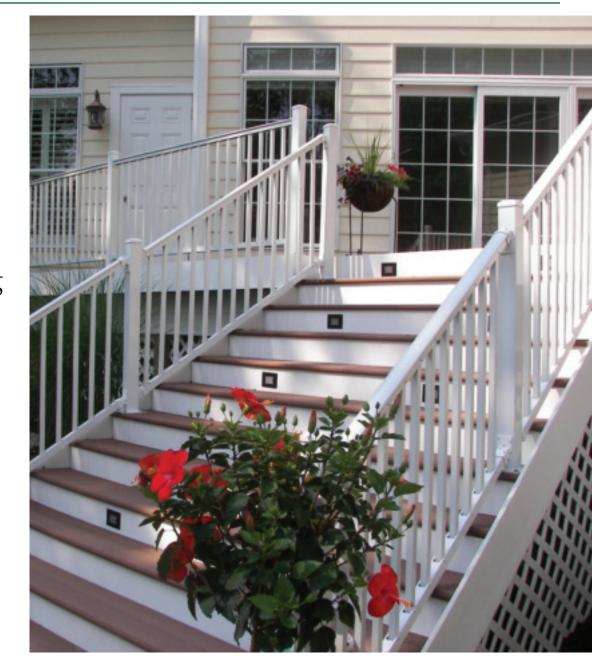

# Step Up To ... Installation Ease

Specrail offers everything for a smooth and easy railing installation. Our deck/porch railings are designed with the highest quality aluminum alloy extrusions to provide maximum strength. The advantages of aluminum – strong, durable, rust and corrosion-free – make Specrail railings a sound investment. Simple, non-complicated fittings and factory-fabricated sections make each installation easy. No field assembly. The clean lines of these railings are appealing on a host of applications, horizontal railings, ramps and stairs. For use on homes, apartments, hospitals, commercial and industrial properties, educational environments and others. Outstanding, functional designs with great aesthetic curb appeal – Specrail.

## Easy Installation . . . Using Stationary and Adjustable Brackets