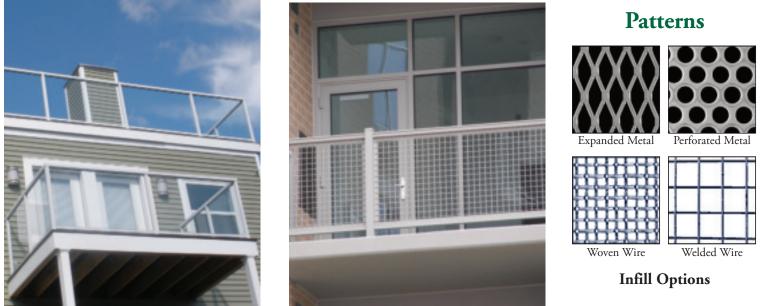

# Step Up To ... Custom Flexibility

Specrail fabrication flexibility along with our custom color matching capabilities allows focus on design. Customization offers dramatic impact while providing architectural style and versatility for the discerning customer. From our Canton<sup>™</sup> system for full or partial glass design to custom fabricated railings from a myriad of infill options as shown below, Specrail makes it easy to find the perfect solution to complement your space and style. Consult with your representative for your customers' special requests.

Canton

Custom Railing - Wire

*We do it all!* . . . If it's part of a railing, Specrail can do it. All railings are designed and fabricated to meet the most stringent building codes. Specrail also offers a complete line of ornamental aluminum products featuring fencing, railings, gates, arbors and accessories. We invite you to visit www.specrail.com for more details, or please call or email us to request a complete catalog of products.