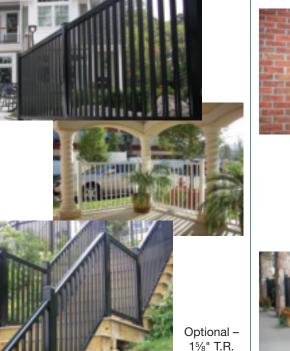

### Avon<sup>TM</sup> Series

Designed for easy installation, it provides the look and feel of quality. Its simple yet sturdy design provides an element of beauty to stairs, ramps, porches and decks. Avon is ideal for a host of applications across residential, commercial or industrial properties.

# Bridgeport<sup>TM</sup> Series The superior quality of Avon with

concealed fasteners! Clean, smooth surfaces with contemporary designs make Bridgeport the choice of architects and consumers. The advantage of all-aluminum design and powder-coat finish keeps these railings low-maintenance and elegant for years to come.

Optional -

15/8" T.R.