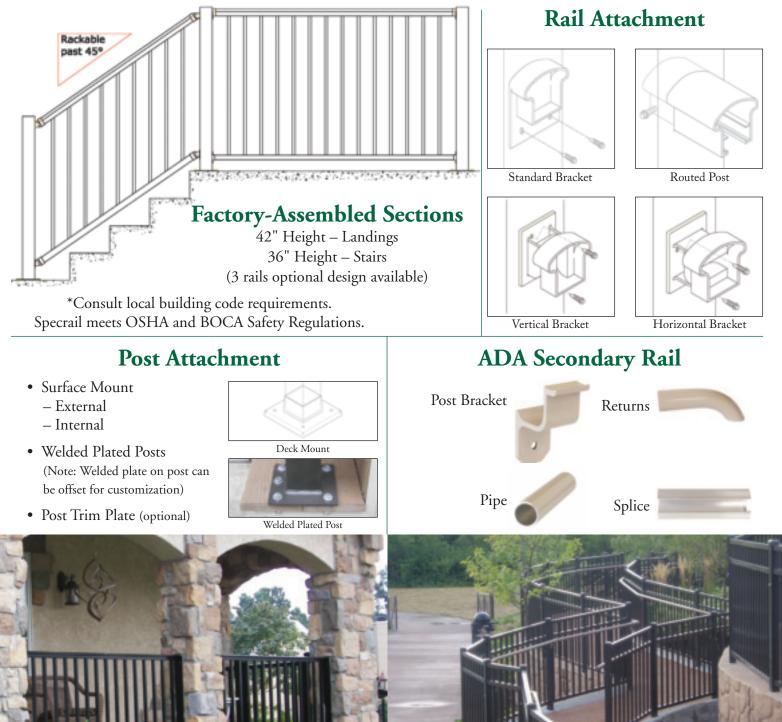

# Step Up To ... Installation Ease

Specrail offers everything for a smooth and easy railing installation. Our deck/porch railings are designed with the highest quality aluminum alloy extrusions to provide maximum strength. The advantages of aluminum – strong, durable, rust and corrosion-free – make Specrail railings a sound investment. Simple, non-complicated fittings and factory-fabricated sections make each installation easy. No field assembly. The clean lines of these railings are appealing on a host of applications, horizontal railings, ramps and stairs. For use on homes, apartments, hospitals, commercial and industrial properties, educational environments and others. Outstanding, functional designs with great aesthetic curb appeal – Specrail.

## Easy Installation . . . Using Stationary and Adjustable Brackets