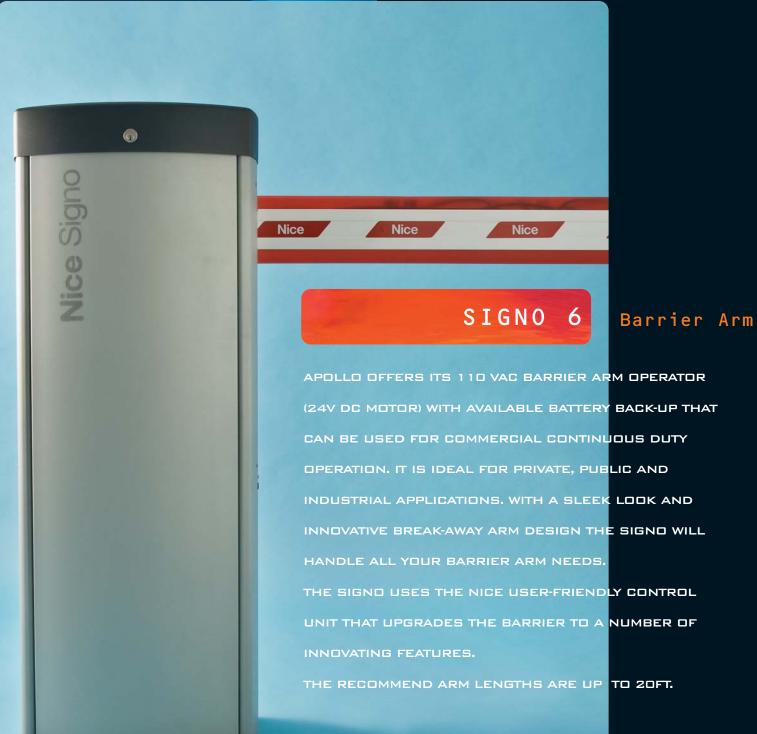

#### APPLICATIONS:

110V Barrier arm (24V DC Motor) recommended for heavy duty Residential or Commercial applications. Recommended with arms up to 20ft.

## GENERAL DESCRIPTION:

Simple to install on either right and left hand installations. Adjustable spring tension for various weight, arms and kits. Comes complete with base plate and rectangular arm attachment hardware.