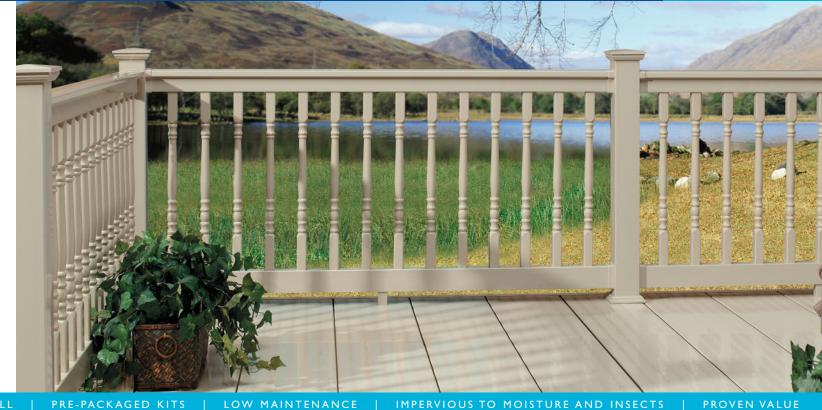

The elegant Sentinel Series styling makes a bold statement in any setting—whether the home is in a neighborhood environment or a cozy hideaway. Each pre-packaged kit contains all of the components necessary to create attractive railing sections that never lose their aesthetic appeal. This system will add value, look great, and last a lifetime. What more could you ask for? PRESIDIO's Sentinel Series—your best choice.

## **FIT AND FINISH**

PRESIDIO's attention to detail is shown in the small touches—sleek brackets blend rails with posts, for a smooth, clean-looking installation.