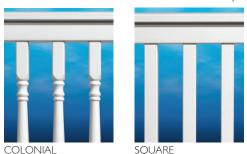

NOTE: Railing kits do not include posts or post caps, which can be purchased separately.

# **DECORATIVE BALUSTER STYLES** (1.5 in. x 1.5 in.)





#### **STAIR-STEP RAILINGS**

- Section Widths: 4-, 6-, and 8-ft.
- Rail Heights: 36 and 42 in.
- Designed for standard 7 in./II in. rise/run
- Angled rail brackets and fasteners included

#### **COMPONENTS**

- Top Rails: 3.5 in. height × 3.5 in. width
- Bottom Rails: 3.5 in. height x 2 in. width
- Decorative balusters
- Rail brackets and fasteners

#### **COMPONENT OPTIONS**

- Section Widths: 4-, 6-, and 8-ft. (All top rails are aluminum-reinforced.)
- Rail Heights: 36 and 42 in.

#### **EASY INSTALLATION**

Each kit includes simple, step-by-step assembly instructions to ensure your railing sections are installed quickly and accurately.

### **COLORS**







STONE

### **POST CAP STYLES**

- Colonial
- Square
- Gothic

All posts and caps are available in White, Pebblestone, Almond,