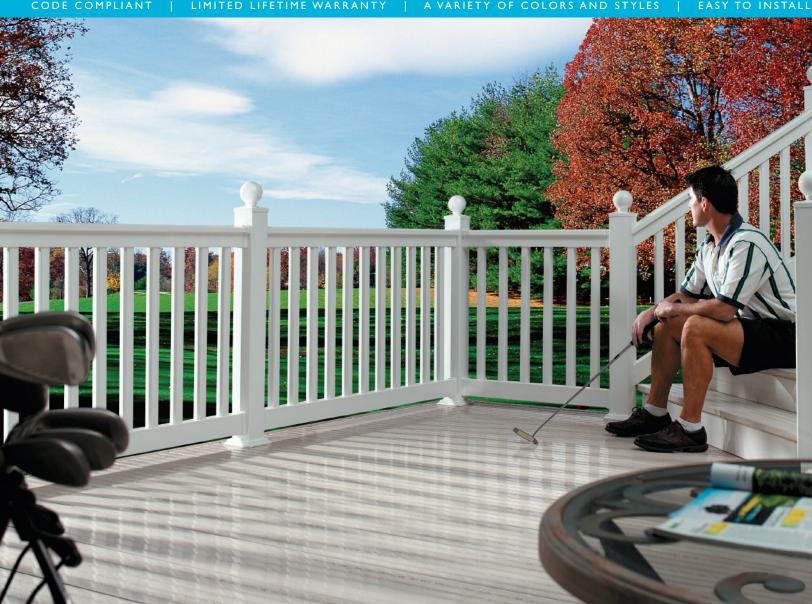

### **SUPERIOR STRENGTH**

Reinforced with aluminum inserts and attached with sturdy rail mounting plates, PRESIDIO's 4-, 6-, and 8-foot top rails provide safety as well as strength.

- Virtually maintenance free—impervious to moisture, rotting, warping, and termites
- Environmentally safe
- Structurally designed for code compliance (CCRR-0148)
- Limited lifetime warranty
- Superior strength and durability provides long-lasting value and performance
- No splinters, staining or painting—EVER!