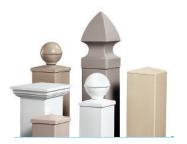

### **POST CAP STYLES**

- Colonial
- Square
- Gothic

All posts and caps are available in White, Pebblestone, Almond, Clay, and Stone.