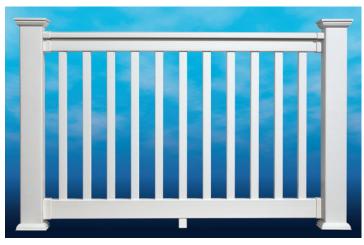

#### **COMPONENTS**

- Top Rails: 3.5 in. height × 3.5 in. width
- Bottom Rails: 3.5 in. height x 2 in. width
- Decorative balusters
- Rail brackets and fasteners

#### **COMPONENT OPTIONS**

- Section Widths: 4-, 6-, and 8-ft. (All top rails are aluminum-reinforced.)
- Rail Heights: 36 and 42 in.

The elegant Sentinel Series styling makes a bold statement in any setting—whether the home is in a neighborhood environment or a cozy hideaway. Each pre-packaged kit contains all of the components necessary to create attractive railing sections that never lose their aesthetic appeal. This system will add value, look great, and last a lifetime. What more could you ask for? PRESIDIO's Sentinel Series—your best choice.