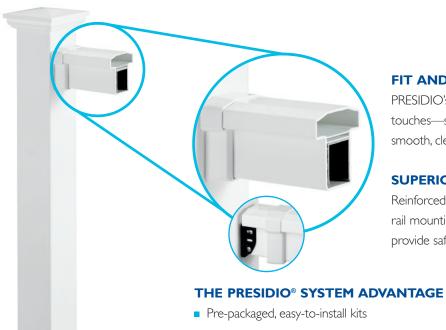

## **FIT AND FINISH**

PRESIDIO's attention to detail is shown in the small touches—sleek brackets blend rails with posts, for a smooth, clean-looking installation.

### **SUPERIOR STRENGTH**

Reinforced with aluminum inserts and attached with sturdy rail mounting plates, PRESIDIO's 4-, 6-, and 8-foot top rails provide safety as well as strength.

- Virtually maintenance free—impervious to moisture, rotting, warping, and termites
- Environmentally safe
- Structurally designed for code compliance (CCRR-0148)
- Limited lifetime warranty
- Superior strength and durability provides long-lasting value and performance
- No splinters, staining or painting—EVER!