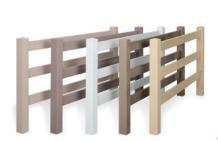

All Westech fence system components are available in five distinct colors: Pebblestone, Stone, White, Clay, and Almond.