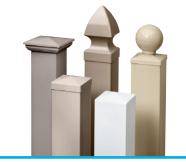

### **POST CAP STYLES**

Add flair, personality, or understated elegance to your fence with a variety of post sizes and cap options. All post cap styles are available in Pebblestone, Stone, White, Clay, and Almond.

- Ball
- Flat
- Internal Flat
- Colonial
- Gothic