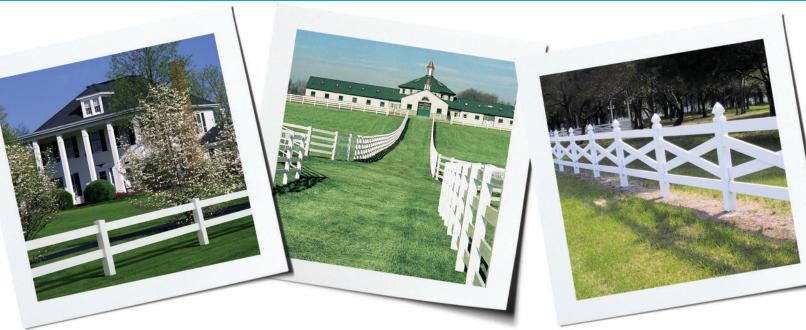

# THE PERFECT FENCE FOR YOUR PROPERTY

Westech's ranch-style fencing delivers durable, low-maintenance beauty with the appearance of a freshly painted wood fence. Specifically engineered for added strength, tabbed rails lock into place for a safe and secure installation. Create a truly distinctive look by choosing from a variety of posts, rails, accessories, and customizable design options. Let Westech Vinyl Fence Systems add value by providing ranch-style appeal to your home or property, no matter how big (or small) your "ranch" may be.