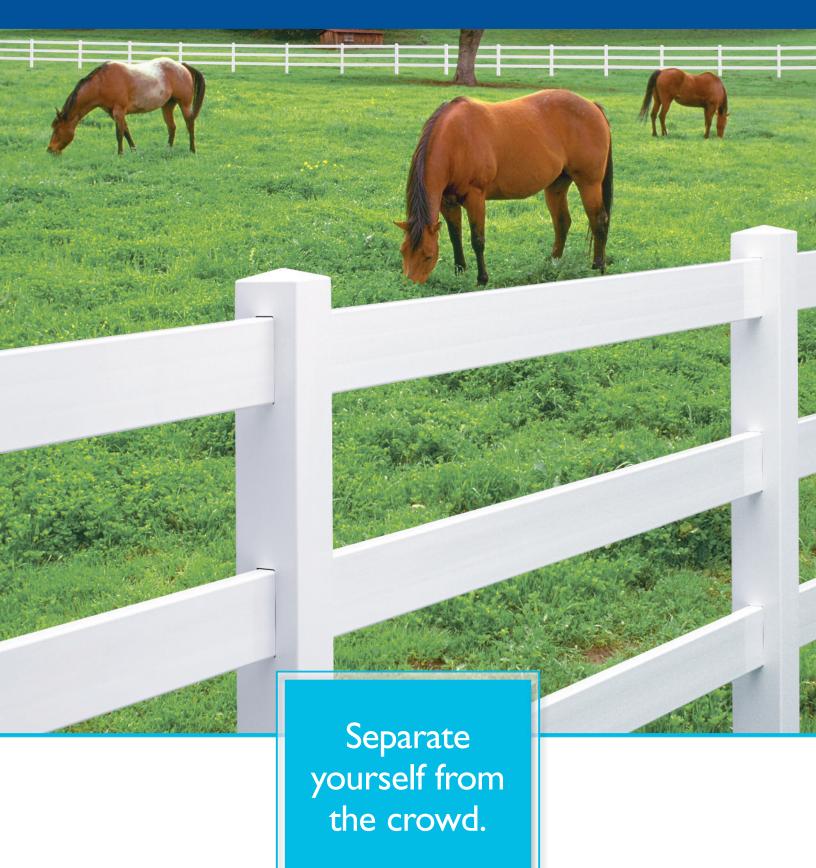

# THE PERFECT FENCE FOR YOUR PROPERTY

Westech's ranch-style fencing delivers durable, low-maintenance beauty with the appearance of a freshly painted wood fence. Specifically engineered for added strength, tabbed rails lock into place for a safe and secure installation. Create a truly distinctive look by choosing from a variety of posts, rails, accessories, and customizable design options. Let Westech Vinyl Fence Systems add value by providing ranch-style appeal to your home or property, no matter how big (or small) your "ranch" may be.